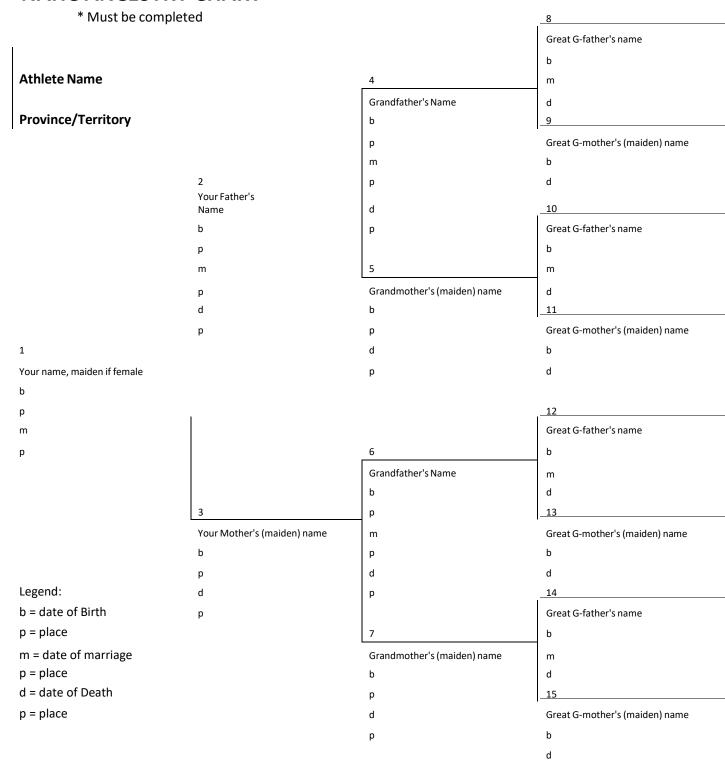

| B Representative Name:       |                                  |
| P/TASE                                                                                                                                                                                                                                                                                                                                       | B Rep. Signature:            | Date:                            |

### Appendix F – Declaration of Indigenous Ancestry Form: Page 2 of 3

#### **NAHC ANCESTRY CHART**



## Appendix F – Declaration of Indigenous Ancestry Form: Page 3 of 3

### **NAHC ANCESTRY CHART**

Continued (if needed)